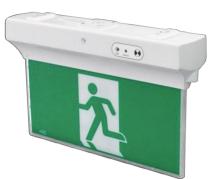

### DATA SHEET

| CODE     | WATT | INPUT VOLTAGE | DIMENSION     | LUMEN                |
|----------|------|---------------|---------------|----------------------|
| TLI-E01S | 4W   | AC200-240V    | 392×244×85    | Surface Mouted Blade |
| TLI-E01B | 4W   | AC200-240V    | 365x235x84    | Surface Mouted Box   |
| TLI-E01R | 4W   | AC200-240V    | 412x222.6x104 | Recessed Blade       |