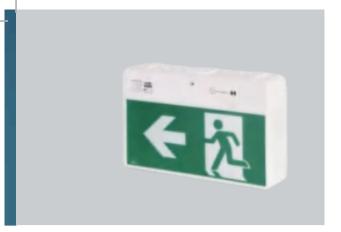

### DATA SHEET

| CODE     | WATT | INPUT VOLTAGE | DIMENSION     | LUMEN                |
|----------|------|---------------|---------------|----------------------|
| TLI-E01S | 4W   | AC200-240V    | 392×244×85    | Surface Mouted Blade |
| TLI-E01B | 4W   | AC200-240V    | 365x235x84    | Surface Mouted Box   |
| TLI-E01R | 4W   | AC200-240V    | 412x222.6x104 | Recessed Blade       |