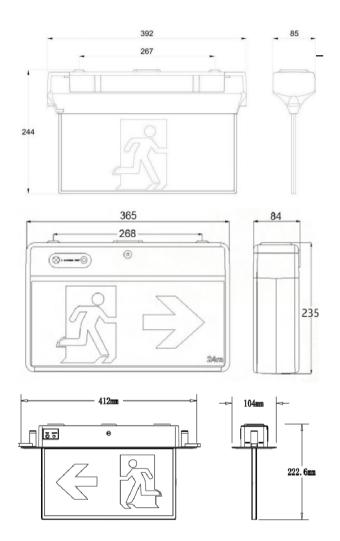

### DATA SHEET

| CODE     | WATT | INPUT VOLTAGE | DIMENSION     | LUMEN                |
|----------|------|---------------|---------------|----------------------|
| TLI-E01S | 4W   | AC200-240V    | 392×244×85    | Surface Mouted Blade |
| TLI-E01B | 4W   | AC200-240V    | 365x235x84    | Surface Mouted Box   |
| TLI-E01R | 4W   | AC200-240V    | 412x222.6x104 | Recessed Blade       |