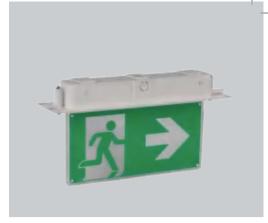

### DATA SHEET

| CODE     | WATT | INPUT VOLTAGE | DIMENSION     | LUMEN                |
|----------|------|---------------|---------------|----------------------|
| TLI-E01S | 4W   | AC200-240V    | 392×244×85    | Surface Mouted Blade |
| TLI-E01B | 4W   | AC200-240V    | 365x235x84    | Surface Mouted Box   |
| TLI-E01R | 4W   | AC200-240V    | 412x222.6x104 | Recessed Blade       |